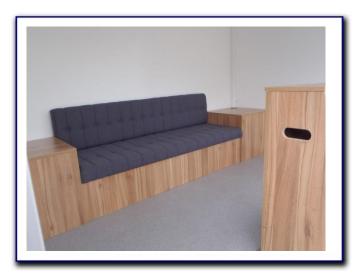

#### Interior includes: •Nylon loop graphics panels •Seating with storage under

- Internal power points
- •Central Literature rack (over wheel arch)

3m Exhibition Trailer Ref DWT D10 4263

Nearside Elevation