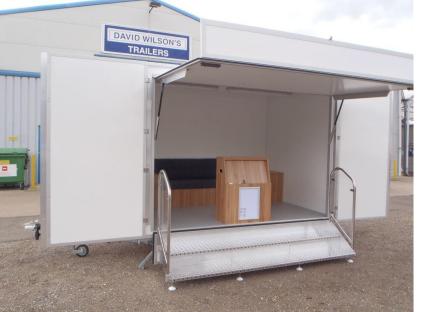

### 3m Exhibition Trailer Ref DWT D10 4263

This 3m simple single axle exhibition trailer with the benefit of seating, display and a very quick set up time and being light weight is often suitable for self towing.

Typically it is ready to use in under 10 minutes. It has a wide entrance with lift up canopy with logo board to its leading edge, fold down aluminium steps with slot in stainless steel handrails. The two swing round graphic panels create a large display area either side of the entrance steps.

Exterior includes:

- Large lift up canopy with logo board
- 3m wide fold down steps with handrails
- Front and rear swing round graphic panels
- •Twin flagpoles

#### Interior includes: •Nylon loop graphics panels •Seating with storage under

- Internal power points
- •Central Literature rack (over wheel arch)

3m Exhibition Trailer Ref DWT D10 4263

Nearside Elevation