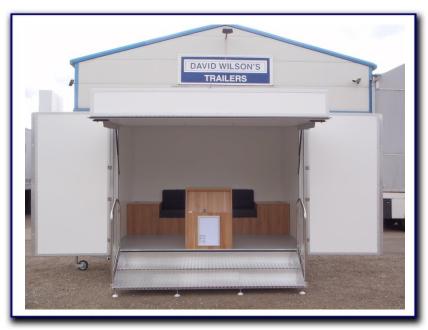

### 3m Exhibition Trailer Ref DWT D10 4263

This 3m simple single axle exhibition trailer with the benefit of seating, display and a very quick set up time and being light weight is often suitable for self towing.

Typically it is ready to use in under 10 minutes. It has a wide entrance with lift up canopy with logo board to its leading edge, fold down aluminium steps with slot in stainless steel handrails. The two swing round graphic panels create a large display area either side of the entrance steps.

Exterior includes:

- Large lift up canopy with logo board
- 3m wide fold down steps with handrails
- Front and rear swing round graphic panels
- •Twin flagpoles

#### Interior includes: •Nylon loop graphics panels •Seating with storage under

- Internal power points
- •Central Literature rack (over wheel arch)

3m Exhibition Trailer Ref DWT D10 4263

Nearside Elevation