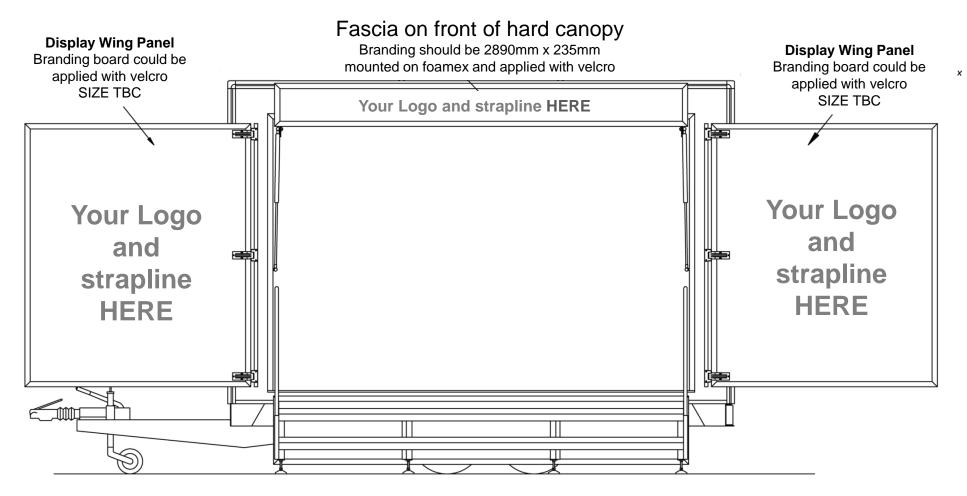

Typically it is ready to use in under 10 minutes. It has a wide entrance with lift up canopy with logo board to its leading edge, fold down aluminium steps with slot in stainless steel handrails. The two swing round graphic panels create a large display area either side of the entrance steps.

Exterior includes:

- Large lift up canopy with logo board
- 3m wide fold down steps with handrails
- Front and rear swing round graphic panels
- •Twin flagpoles

Overall length when full deployed 5520mm Overall width 3550mm including canopy

Note Channelling on fascia and wing panels 38mm