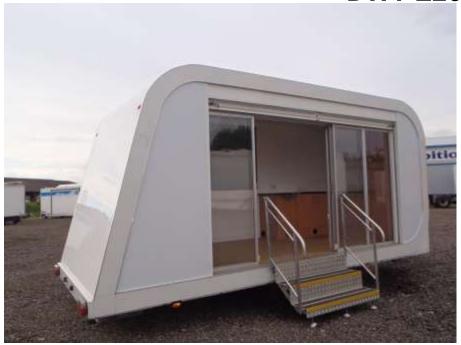

### **DWT E26 6m Exhibition Trailer**

This 6m exhibition trailer has a welcoming glazed frontage, providing visitors with a taste of what is happening inside as well as protection from the elements

The interior is bright and fresh with a reception bar galley facility and a black two seater settee.

Matching black nyloop panels are fitted to the walls to enable easy changing of your own graphics.

There is plenty of floor space for the display of your products.