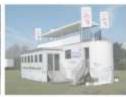

### **DWT E26 6m Exhibition Trailer**

This 6m exhibition trailer has a welcoming glazed frontage, providing visitors with a taste of what is happening inside as well as protection from the elements

The interior is bright and fresh with a reception bar galley facility and a black two seater settee.

Matching black nyloop panels are fitted to the walls to enable easy changing of your own graphics.

There is plenty of floor space for the display of your products.