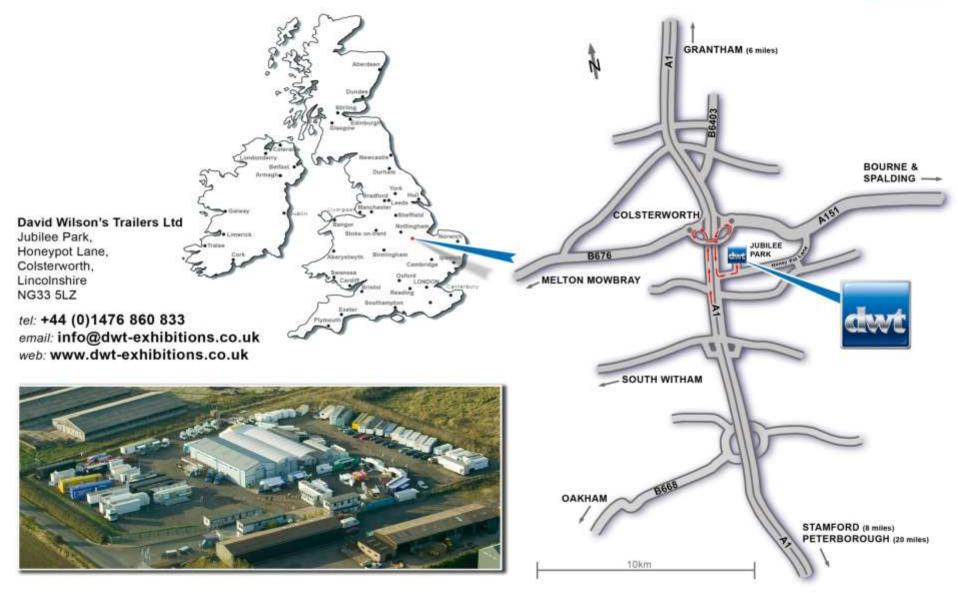

Based just off the A1 near Colsterworth in Lincolnshire- in the strategic heart of Britain- our operating centre enables us to deliver and set up exhibition trailers in a single day

#### **DWT Head Office Location Map**