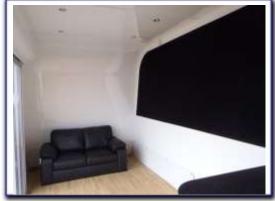

### **DWT E26 6m Exhibition Trailer**

This 6m exhibition trailer has a welcoming glazed frontage, providing visitors with a taste of what is happening inside as well as protection from the elements

The interior is bright and fresh with a reception bar galley facility and a black two seater settee.

Matching black nyloop panels are fitted to the walls to enable easy changing of your own graphics.

There is plenty of floor space for the display of your products.