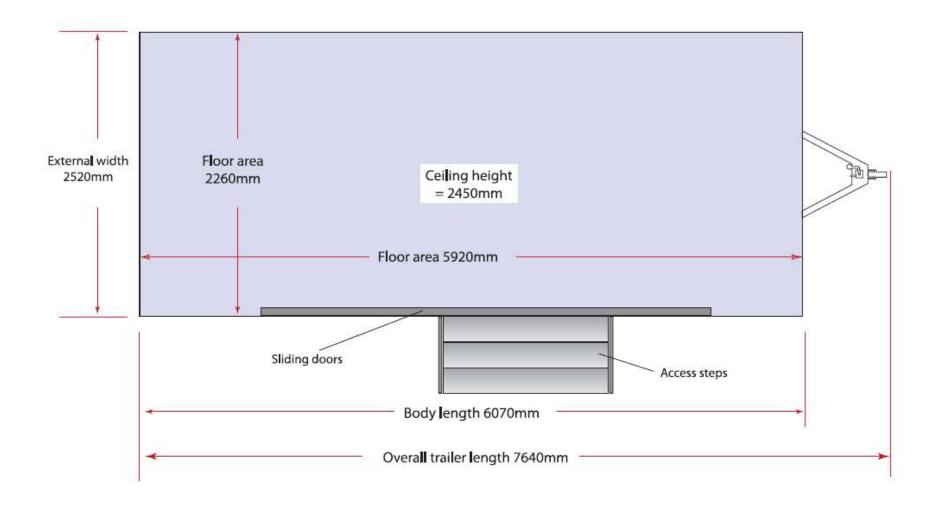

uk

DWT is a leading UK provider of mobile exhibition and outdoor event solutions

Based just off the A1 near Colsterworth in Lincolnshire- in the strategic heart of Britain- our operating centre enables us to deliver and set up exhibition trailers in a single day



















### **DWT E26 6m Exhibition Trailer**







This 6m exhibition trailer has a welcoming glazed frontage, providing visitors with a taste of what is happening inside as well as protection from the elements

The interior is bright and fresh with a reception bar galley facility and a black two seater settee.

Matching black nyloop panels are fitted to the walls to enable easy changing of your own graphics.

There is plenty of floor space for the display of your products.



## **DWT E26 – 6m Exhibition Trailer**



#### DO NOT SCALE

#### **DWT Head Office Location Map**