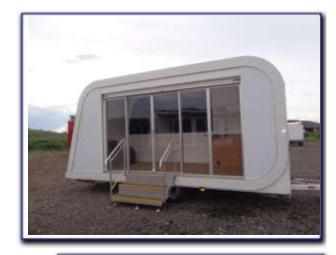

### **DWT E26 6m Exhibition Trailer**

This 6m exhibition trailer has a welcoming glazed frontage, providing visitors with a taste of what is happening inside as well as protection from the elements

The interior is bright and fresh with a reception bar galley facility and a black two seater settee.

Matching black nyloop panels are fitted to the walls to enable easy changing of your own graphics.

There is plenty of floor space for the display of your products.