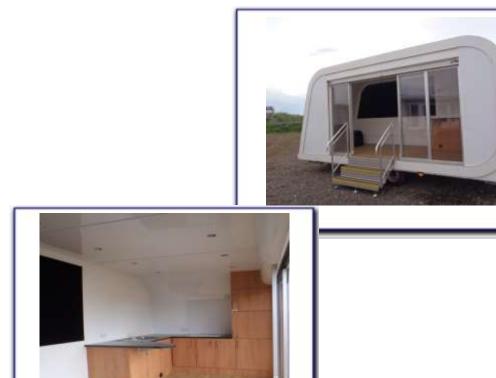

### **DWT E26 6m Exhibition Trailer**

This 6m exhibition trailer has a welcoming glazed frontage, providing visitors with a taste of what is happening inside as well as protection from the elements

The interior is bright and fresh with a reception bar galley facility and a black two seater settee.

Matching black nyloop panels are fitted to the walls to enable easy changing of your own graphics.

There is plenty of floor space for the display of your products.