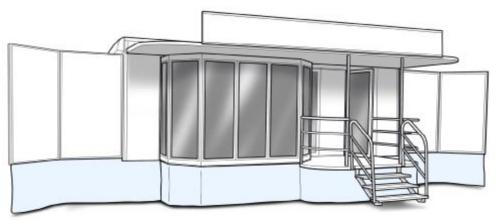

**DWT H34.** This 7m exhibition trailer has a glazed slide out pod extension below a full length rigid canopy with lift up header board attached. A single set of access steps lead to a sheltered platform and onto a set of glazed lockable doors. The interior consist of a counter and hospitality area with seating for nine and plenty of storage. Bi-fold graphic panels can be concealed behind the front and rear mouldings, which, when combined with the lift up header board and two 20ft flags provide a generous display area.