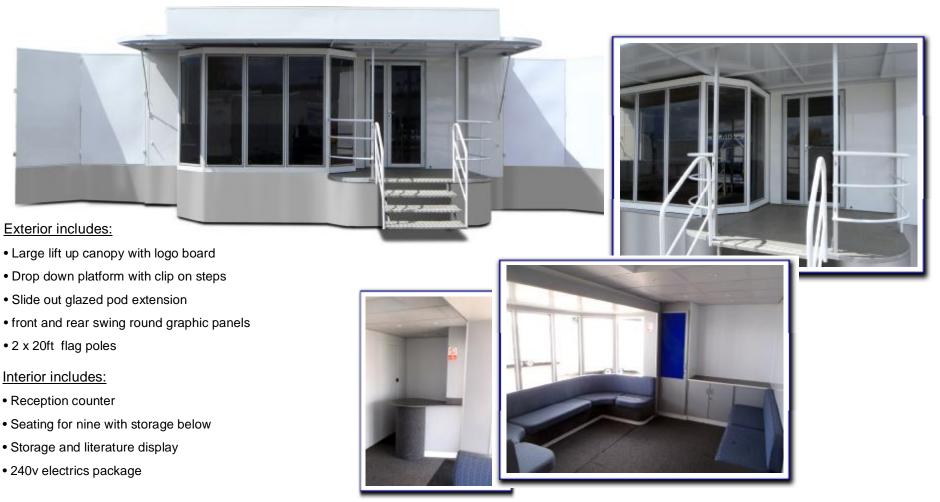

**DWT H34.** This 7m exhibition trailer has a glazed slide out pod extension below a full length rigid canopy with lift up header board attached. A single set of access steps lead to a sheltered platform and onto a set of glazed lockable doors. The interior consist of a counter and hospitality area with seating for nine and plenty of storage. Bi-fold graphic panels can be concealed behind the front and rear mouldings, which, when combined with the lift up header board and two 20ft flags provide a generous display area.