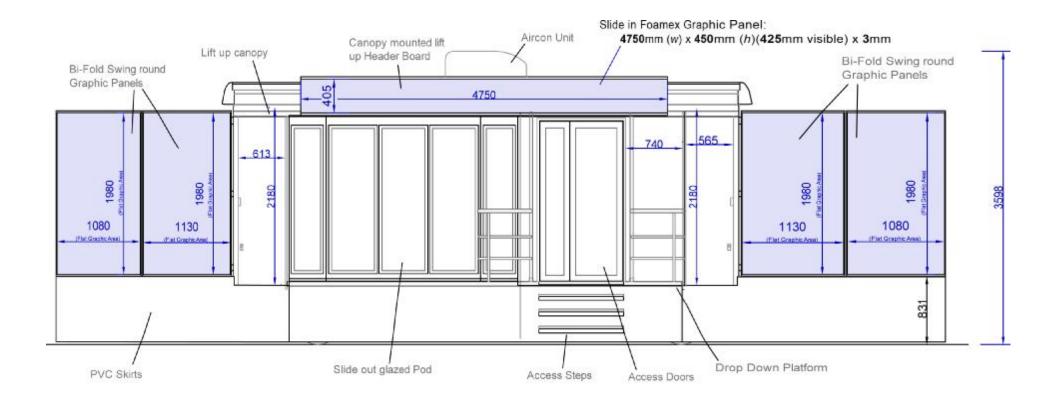

**DWT H34.** This 7m exhibition trailer has a glazed slide out pod extension below a full length rigid canopy with lift up header board attached. A single set of access steps lead to a sheltered platform and onto a set of glazed lockable doors. The interior consist of a counter and hospitality area with seating for nine and plenty of storage. Bi-fold graphic panels can be concealed behind the front and rear mouldings, which, when combined with the lift up header board and two 20ft flags provide a generous display area.

## DWT H34- 7m Exhibition/ Hospitality Trailer

Vinyl Graphic: 4750mm (w) x 405mm (h) Slide in Foamex Graphic Panel:

Canopy Mounted Lift up Header Board

Access steps

4750mm (w) x 450mm (h)(425mm visible) x 3mm

**External Graphic Panel Dimensions** 

5) 1080mm (w) x 1980mm (h)

6) 1130mm (w) x 1980mm (h)

7) 1130mm (w) x 1980mm (h)

8) 1080mm (w) x 1980mm (h)

header board

Internal Graphic Panel Dimensions

1) 455mm (w) x 1205mm (h)

2) 1340mm (w) x 1040mm (h)

3) 1340mm (w) x 1040mm (h)

4) 1340mm (w) x 1040mm (h)

Tall cupboard

DWT H34- 7m Exhibition/ Hospitality Trailer

And and a state of the state of