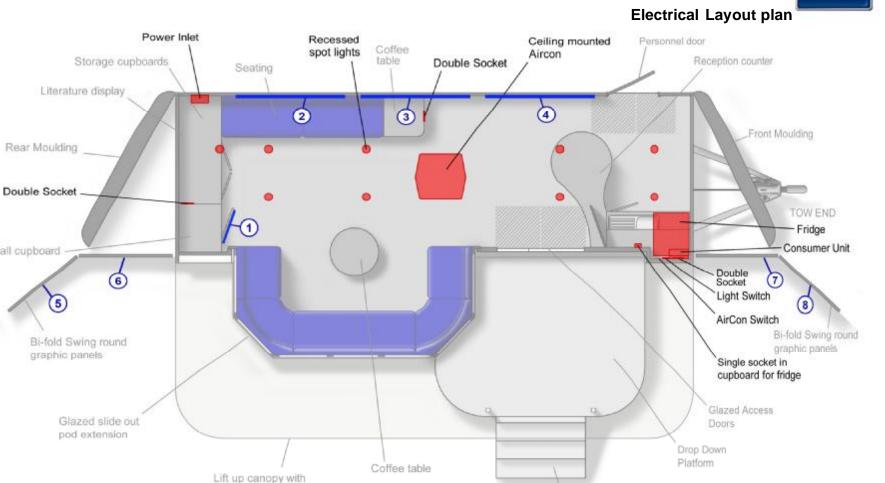

**DWT H34.** This 7m exhibition trailer has a glazed slide out pod extension below a full length rigid canopy with lift up header board attached. A single set of access steps lead to a sheltered platform and onto a set of glazed lockable doors. The interior consist of a counter and hospitality area with seating for nine and plenty of storage. Bi-fold graphic panels can be concealed behind the front and rear mouldings, which, when combined with the lift up header board and two 20ft flags provide a generous display area.