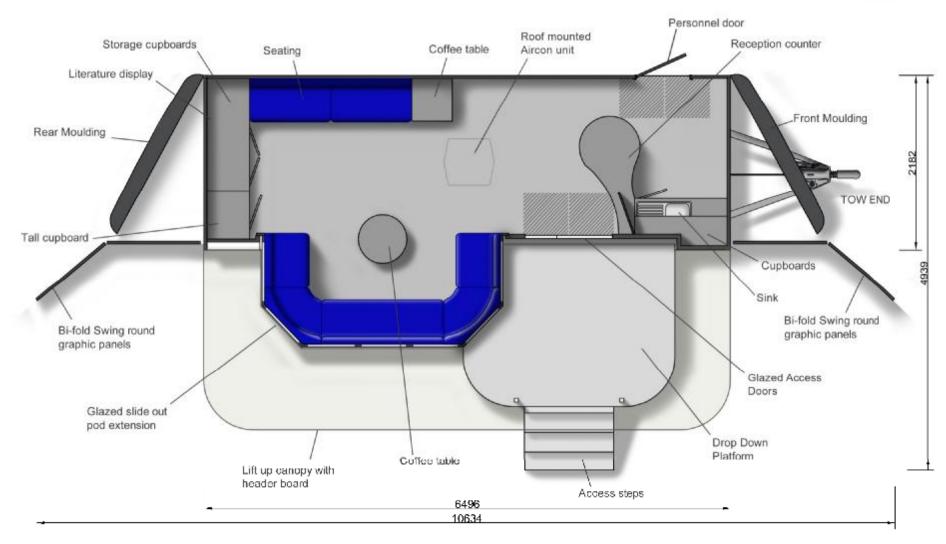

**DWT H34.** This 7m exhibition trailer has a glazed slide out pod extension below a full length rigid canopy with lift up header board attached. A single set of access steps lead to a sheltered platform and onto a set of glazed lockable doors. The interior consist of a counter and hospitality area with seating for nine and plenty of storage. Bi-fold graphic panels can be concealed behind the front and rear mouldings, which, when combined with the lift up header board and two 20ft flags provide a generous display area.

## DWT H34- 7m Exhibition/ Hospitality Trailer

Vinyl Graphic: 4750mm (w) x 405mm (h) Slide in Foamex Graphic Panel:

Canopy Mounted Lift up Header Board

Access steps

4750mm (w) x 450mm (h)(425mm visible) x 3mm

**External Graphic Panel Dimensions** 

5) 1080mm (w) x 1980mm (h)

6) 1130mm (w) x 1980mm (h)

7) 1130mm (w) x 1980mm (h)

8) 1080mm (w) x 1980mm (h)

header board

Internal Graphic Panel Dimensions

1) 455mm (w) x 1205mm (h)

2) 1340mm (w) x 1040mm (h)

3) 1340mm (w) x 1040mm (h)

4) 1340mm (w) x 1040mm (h)

Tall cupboard

DWT H34- 7m Exhibition/ Hospitality Trailer

And and a state of the state of